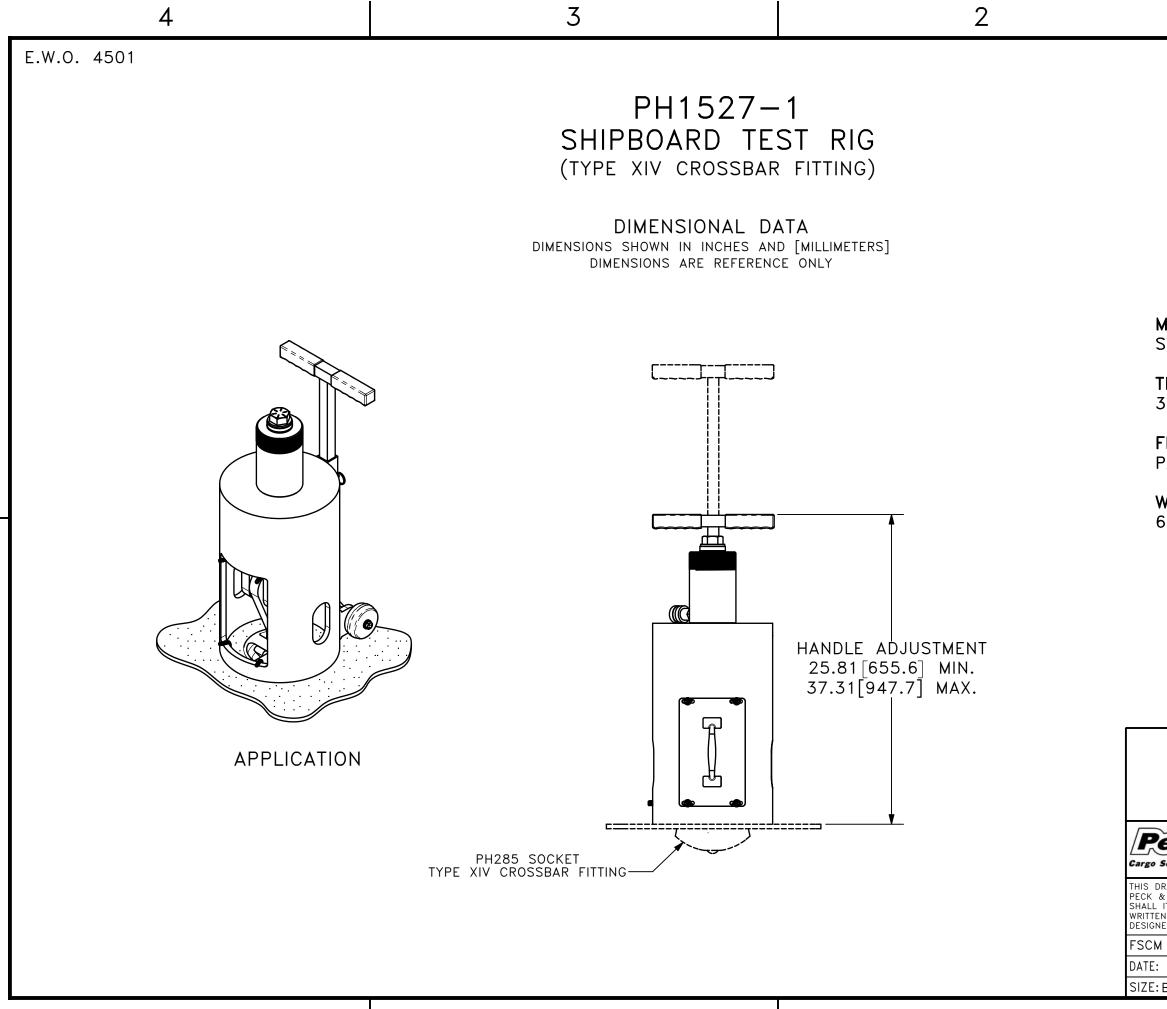

## SPECIFICATIONS:

В

MATERIAL: STEEL

TEST LOAD: 32,000 LBS.

FINISH: PAINTED-YELLOW

WEIGHT: 66.7 KGS (147.0 LBS.)

| PH1527–1<br>SHIPBOARD TEST RIG                                                                                                                                                                                                                                                                     | A  |
|----------------------------------------------------------------------------------------------------------------------------------------------------------------------------------------------------------------------------------------------------------------------------------------------------|----|
| <b>ECK &amp; HAIE</b> <sup>®</sup> PECK & HALE, L.L.C.<br>180 DIVISION AVENUE<br>Securing Systems and Solutions W. SAYVILLE, NY 11796 US                                                                                                                                                           | SA |
| RAWING AND ANY PRINT MADE THEREFROM IS THE EXCLUSIVE PROPERTY OF<br>& HALE. IT MUST NOT BE TRACED NOR REPRODUCED IN ANY MANNER NOR<br>IT BE SUBMITTED TO OUTSIDE PARTIES FOR EXAMINATION WITHOUT OUR<br>N CONSENT. IT SHALL BE USED ONLY AS A MEANS OF REFERENCE TO WORK<br>ED OR FURNISHED BY US. |    |
| No: 94658 DRN: A. CRENNAN                                                                                                                                                                                                                                                                          |    |
| 9/8/2020 CHK: S. JEFFREY 5309 –                                                                                                                                                                                                                                                                    | -  |
| B SCALE: NONE APPD: C. EFSTATHIOU DWG. NO. RE                                                                                                                                                                                                                                                      | ν. |
|                                                                                                                                                                                                                                                                                                    |    |